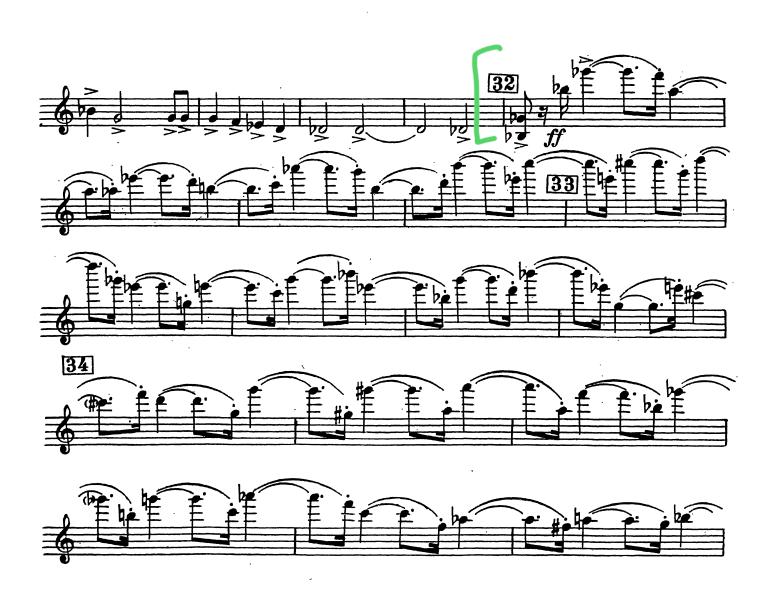

<sup>\*</sup>If your concerto is not romantic but of similar difficulty, please contact us for approval.

First Violin Excerpts (all are required)

|              | 2 11 00 Y 10 1111 2 2 Y 10 Y 10 Y 10 Y 1 |                                              |  |
|--------------|------------------------------------------|----------------------------------------------|--|
| Strauss      | Don Juan                                 | 1st page                                     |  |
| Schumann     | Symphony No. 2 - Mvt 2 - Scherzo         | Beginning (with repeat) to m. 54 beat 2      |  |
| Mozart       | Symphony No. 39 - mvt. 2                 | Beginning (no repeat) though 8 after reh. A. |  |
| Brahms       | Symphony No 4 - mvt. 4                   | mm. 33-81                                    |  |
| Shostakovich | Symphony No. 5 - mvt 1                   | Reh. 32 through 1st beat of 3 after reh. 38  |  |

#### Violine I