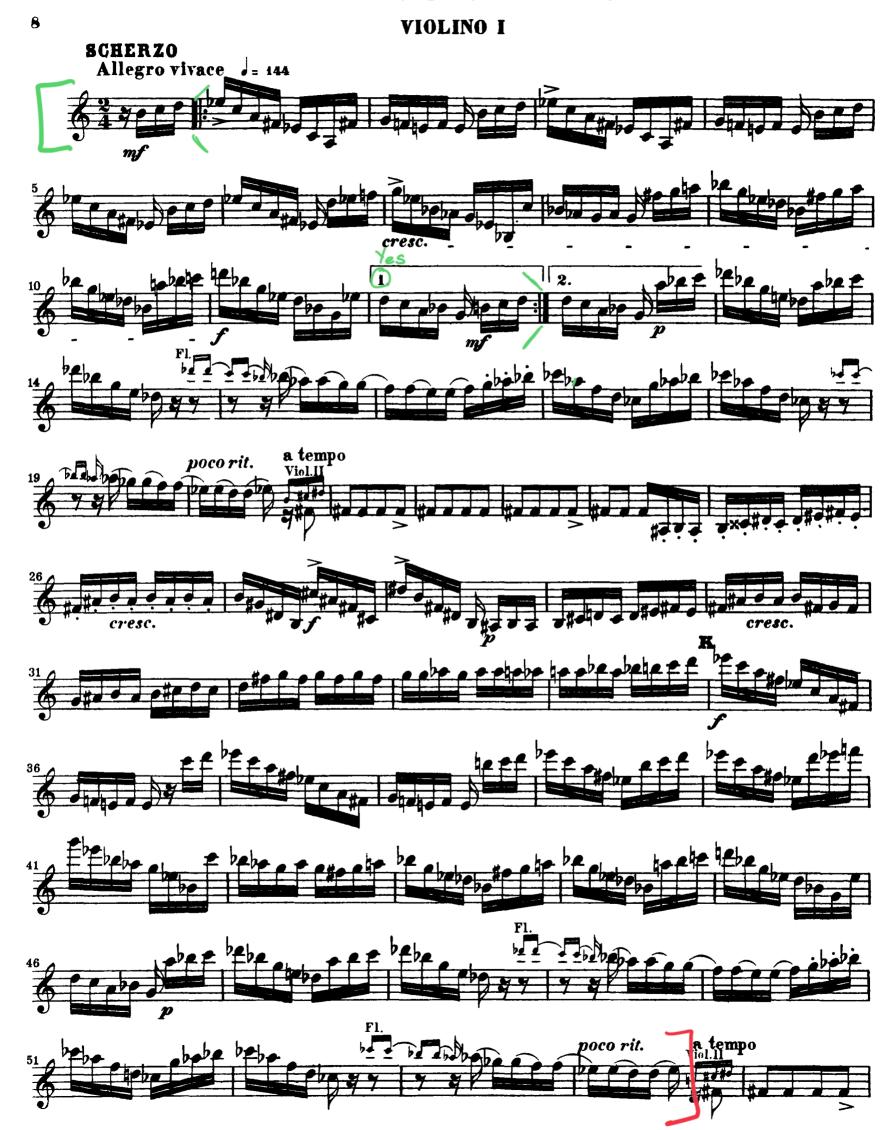

<sup>\*</sup>If your concerto is not romantic but of similar difficulty, please contact us for approval.

First Violin Excerpts (all are required)

|              | 2 11 00 Y 10 1111 2 2 Y 10 Y 10 Y 10 Y 1 |                                              |  |
|--------------|------------------------------------------|----------------------------------------------|--|
| Strauss      | Don Juan                                 | 1st page                                     |  |
| Schumann     | Symphony No. 2 - Mvt 2 - Scherzo         | Beginning (with repeat) to m. 54 beat 2      |  |
| Mozart       | Symphony No. 39 - mvt. 2                 | Beginning (no repeat) though 8 after reh. A. |  |
| Brahms       | Symphony No 4 - mvt. 4                   | mm. 33-81                                    |  |
| Shostakovich | Symphony No. 5 - mvt 1                   | Reh. 32 through 1st beat of 3 after reh. 38  |  |