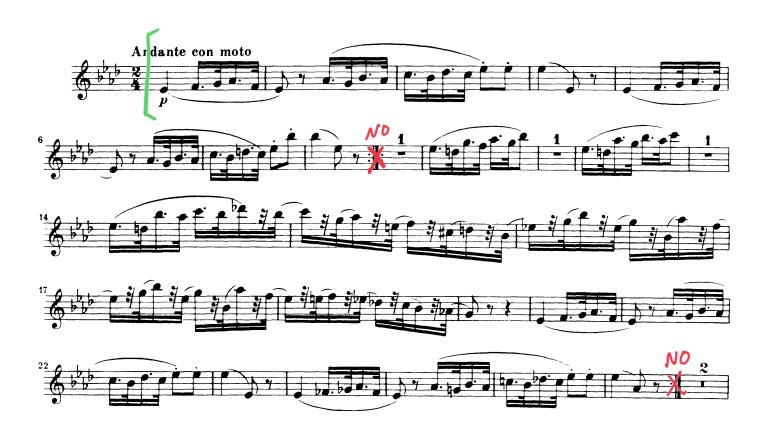

<sup>\*</sup>If your concerto is not romantic but of similar difficulty, please contact us for approval.

First Violin Excerpts (all are required)

|              | 2 11 00 Y 10 1111 2 2 Y 10 Y 10 Y 10 Y 1 |                                              |  |
|--------------|------------------------------------------|----------------------------------------------|--|
| Strauss      | Don Juan                                 | 1st page                                     |  |
| Schumann     | Symphony No. 2 - Mvt 2 - Scherzo         | Beginning (with repeat) to m. 54 beat 2      |  |
| Mozart       | Symphony No. 39 - mvt. 2                 | Beginning (no repeat) though 8 after reh. A. |  |
| Brahms       | Symphony No 4 - mvt. 4                   | mm. 33-81                                    |  |
| Shostakovich | Symphony No. 5 - mvt 1                   | Reh. 32 through 1st beat of 3 after reh. 38  |  |