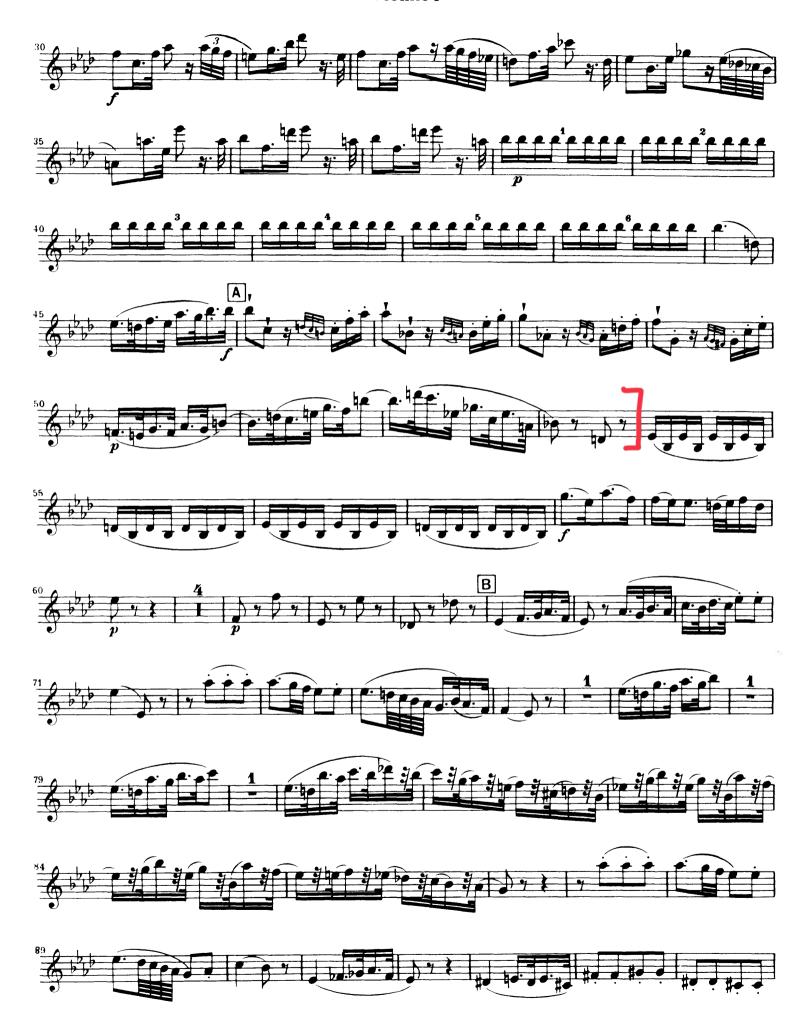

<sup>\*</sup>If your concerto is not romantic but of similar difficulty, please contact us for approval.

First Violin Excerpts (all are required)

|              | 2 11 00 Y 10 1111 2 2 Y 10 Y 10 Y 10 Y 1 |                                              |  |
|--------------|------------------------------------------|----------------------------------------------|--|
| Strauss      | Don Juan                                 | 1st page                                     |  |
| Schumann     | Symphony No. 2 - Mvt 2 - Scherzo         | Beginning (with repeat) to m. 54 beat 2      |  |
| Mozart       | Symphony No. 39 - mvt. 2                 | Beginning (no repeat) though 8 after reh. A. |  |
| Brahms       | Symphony No 4 - mvt. 4                   | mm. 33-81                                    |  |
| Shostakovich | Symphony No. 5 - mvt 1                   | Reh. 32 through 1st beat of 3 after reh. 38  |  |