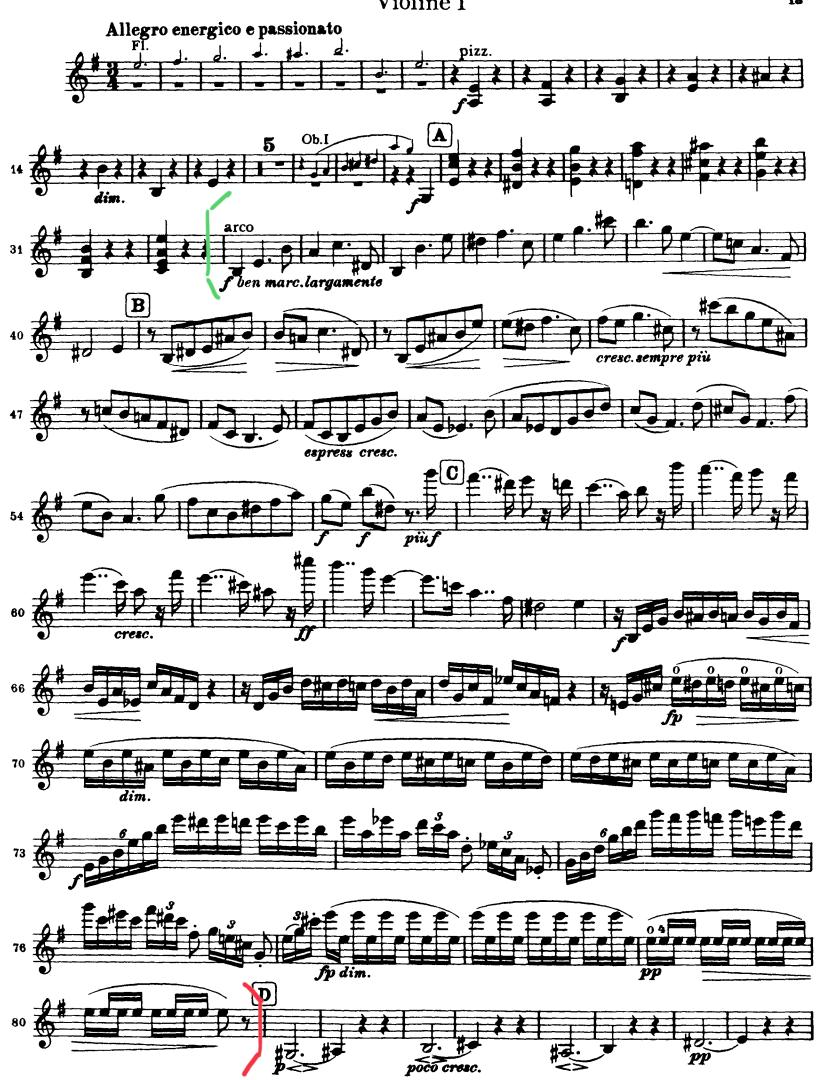

<sup>\*</sup>If your concerto is not romantic but of similar difficulty, please contact us for approval.

First Violin Excerpts (all are required)

|              | 2 11 00 Y 10 1111 2 2 Y 10 Y 10 Y 10 Y 1 |                                              |  |
|--------------|------------------------------------------|----------------------------------------------|--|
| Strauss      | Don Juan                                 | 1st page                                     |  |
| Schumann     | Symphony No. 2 - Mvt 2 - Scherzo         | Beginning (with repeat) to m. 54 beat 2      |  |
| Mozart       | Symphony No. 39 - mvt. 2                 | Beginning (no repeat) though 8 after reh. A. |  |
| Brahms       | Symphony No 4 - mvt. 4                   | mm. 33-81                                    |  |
| Shostakovich | Symphony No. 5 - mvt 1                   | Reh. 32 through 1st beat of 3 after reh. 38  |  |

#### Violine I