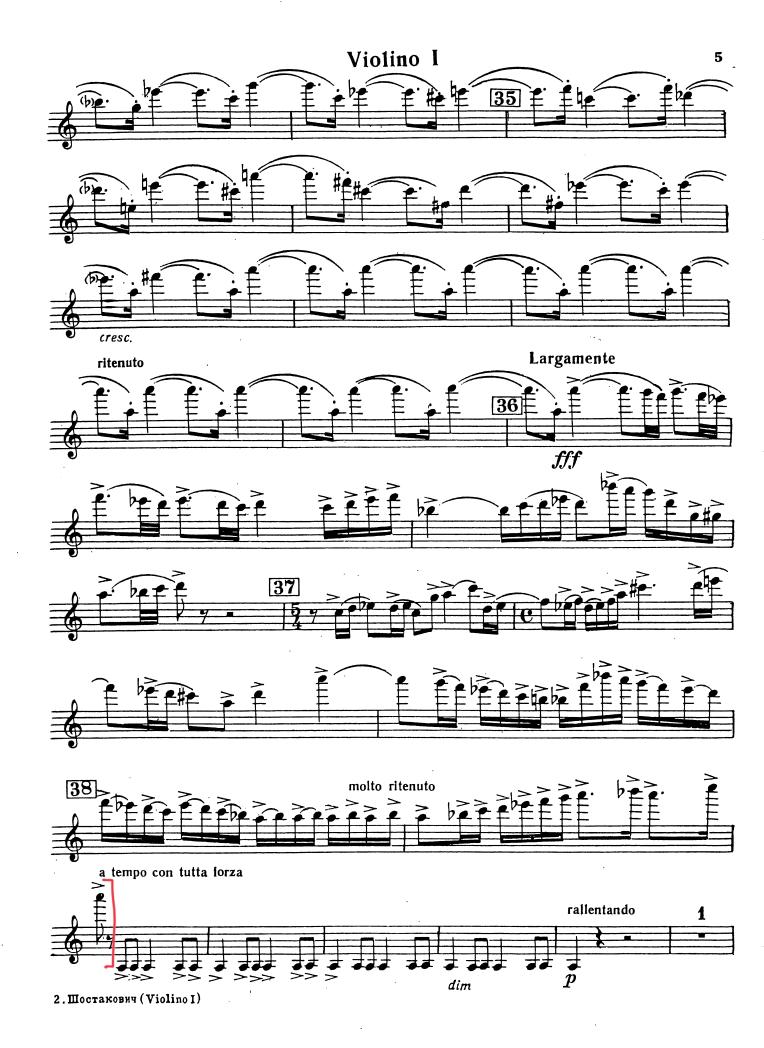

<sup>\*</sup>If your concerto is not romantic but of similar difficulty, please contact us for approval.

First Violin Excerpts (all are required)

|              | 2 11 00 Y 10 1111 2 2 Y 10 Y 10 Y 10 Y 1 |                                              |  |
|--------------|------------------------------------------|----------------------------------------------|--|
| Strauss      | Don Juan                                 | 1st page                                     |  |
| Schumann     | Symphony No. 2 - Mvt 2 - Scherzo         | Beginning (with repeat) to m. 54 beat 2      |  |
| Mozart       | Symphony No. 39 - mvt. 2                 | Beginning (no repeat) though 8 after reh. A. |  |
| Brahms       | Symphony No 4 - mvt. 4                   | mm. 33-81                                    |  |
| Shostakovich | Symphony No. 5 - mvt 1                   | Reh. 32 through 1st beat of 3 after reh. 38  |  |

#### Violine I