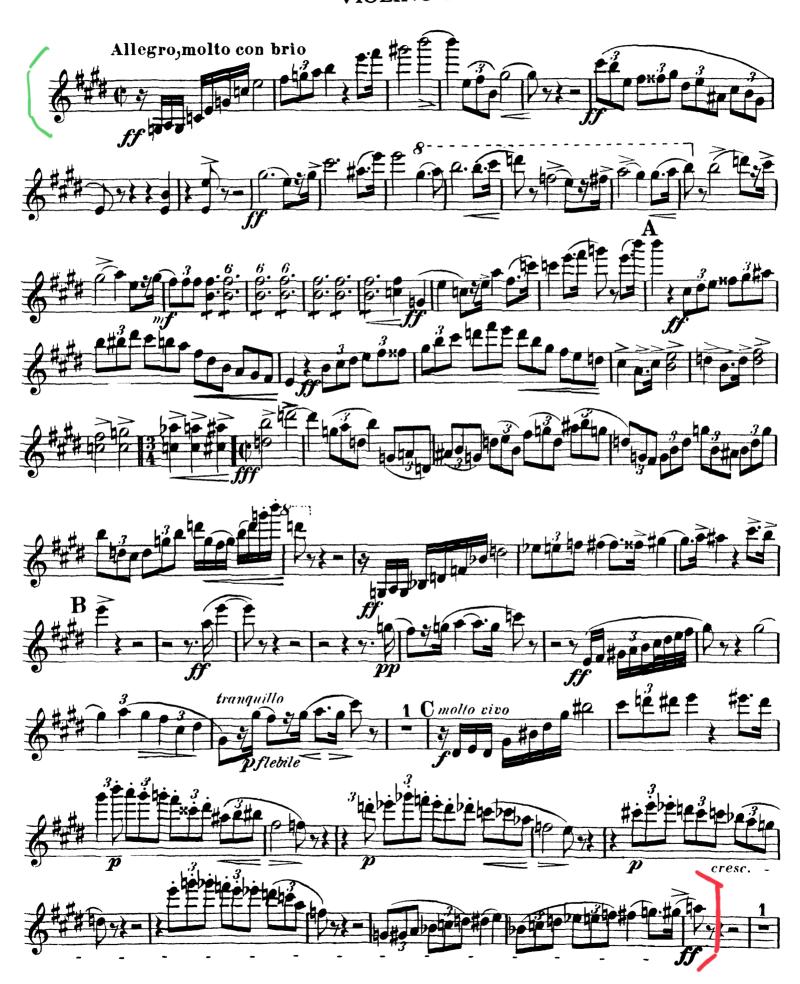

<sup>\*</sup>If your concerto is not romantic but of similar difficulty, please contact us for approval.

First Violin Excerpts (all are required)

|              | 2 11 00 Y 10 1111 2 2 Y 10 Y 10 Y 10 Y 1 |                                              |  |
|--------------|------------------------------------------|----------------------------------------------|--|
| Strauss      | Don Juan                                 | 1st page                                     |  |
| Schumann     | Symphony No. 2 - Mvt 2 - Scherzo         | Beginning (with repeat) to m. 54 beat 2      |  |
| Mozart       | Symphony No. 39 - mvt. 2                 | Beginning (no repeat) though 8 after reh. A. |  |
| Brahms       | Symphony No 4 - mvt. 4                   | mm. 33-81                                    |  |
| Shostakovich | Symphony No. 5 - mvt 1                   | Reh. 32 through 1st beat of 3 after reh. 38  |  |

# Richard Strauss Don Juan, Op.20

## VIOLINO I