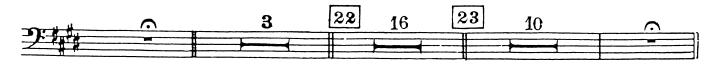

#### **EXCERPTS:**

| Berlioz:  | The Damnation of Faust, Rakoczy March - 6m before 4 until 2m after 5                           |
|-----------|------------------------------------------------------------------------------------------------|
| Brahms:   | Symphony No. 1, Fourth Mvt. Chorale                                                            |
| Brahms:   | Symphony No. 4, Fourth Mvt. Letter E to 9m before Letter F                                     |
| Wagner:   | Ride of the Valkyries, m.58 - 77                                                               |
| Strauss:  | Ein Heldenleben, Battle Scene.<br>a. 51 to 53,<br>b. 55 to 2m after 56<br>c. 3 before 64 to 65 |
| Respighi: | Fontane di Roma - 12 to 5m before 16                                                           |
| Kodaly:   | Hary Janos Suite - Fourth Mvt (Napoleon) - 5m after 5 to 10m after 6                           |
| Mahler:   | Symphony No. 2 - Fifth Mvt. 1m before 25 through 8m after Rehearsal 26 (Tbn 4)                 |