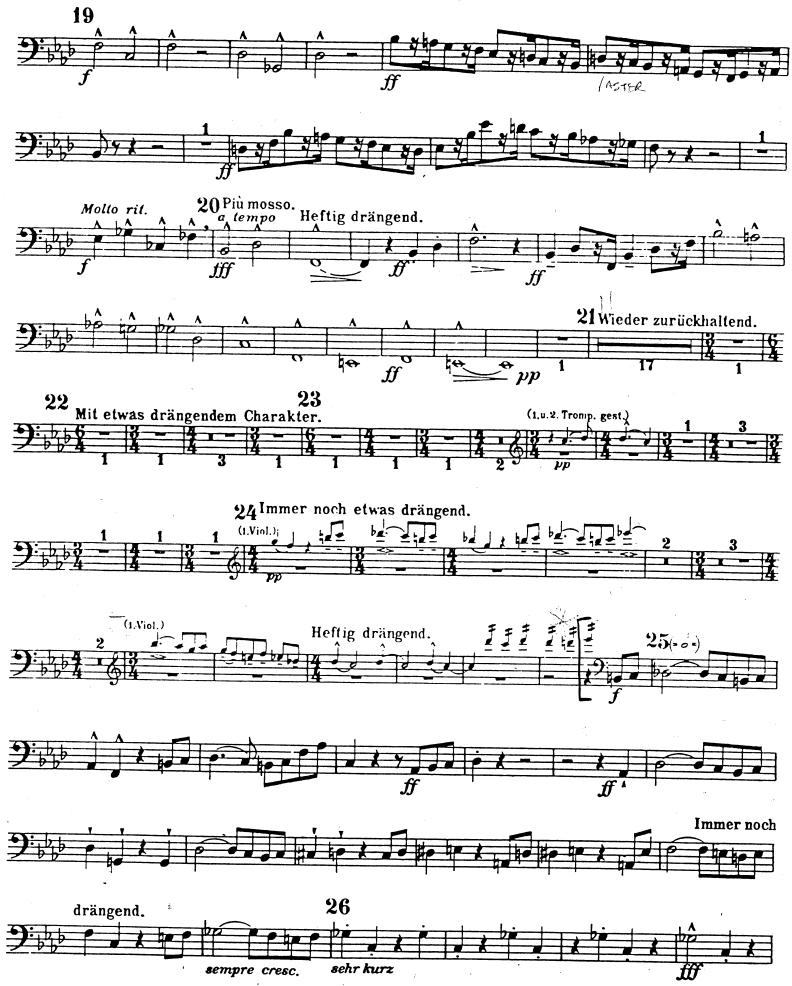

#### **EXCERPTS:**

| Berlioz:  | The Damnation of Faust, Rakoczy March - 6m before 4 until 2m after 5                           |
|-----------|------------------------------------------------------------------------------------------------|
| Brahms:   | Symphony No. 1, Fourth Mvt. Chorale                                                            |
| Brahms:   | Symphony No. 4, Fourth Mvt. Letter E to 9m before Letter F                                     |
| Wagner:   | Ride of the Valkyries, m.58 - 77                                                               |
| Strauss:  | Ein Heldenleben, Battle Scene.<br>a. 51 to 53,<br>b. 55 to 2m after 56<br>c. 3 before 64 to 65 |
| Respighi: | Fontane di Roma - 12 to 5m before 16                                                           |
| Kodaly:   | Hary Janos Suite - Fourth Mvt (Napoleon) - 5m after 5 to 10m after 6                           |
| Mahler:   | Symphony No. 2 - Fifth Mvt. 1m before 25 through 8m after Rehearsal 26 (Tbn 4)                 |