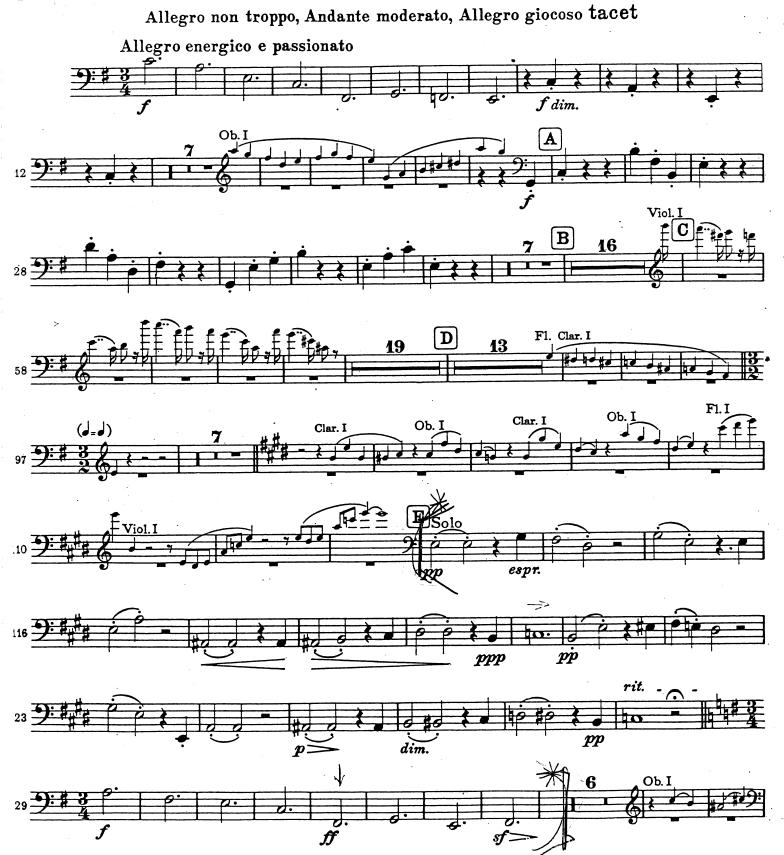

#### **EXCERPTS:**

| Berlioz:  | The Damnation of Faust, Rakoczy March - 6m before 4 until 2m after 5                           |
|-----------|------------------------------------------------------------------------------------------------|
| Brahms:   | Symphony No. 1, Fourth Mvt. Chorale                                                            |
| Brahms:   | Symphony No. 4, Fourth Mvt. Letter E to 9m before Letter F                                     |
| Wagner:   | Ride of the Valkyries, m.58 - 77                                                               |
| Strauss:  | Ein Heldenleben, Battle Scene.<br>a. 51 to 53,<br>b. 55 to 2m after 56<br>c. 3 before 64 to 65 |
| Respighi: | Fontane di Roma - 12 to 5m before 16                                                           |
| Kodaly:   | Hary Janos Suite - Fourth Mvt (Napoleon) - 5m after 5 to 10m after 6                           |
| Mahler:   | Symphony No. 2 - Fifth Mvt. 1m before 25 through 8m after Rehearsal 26 (Tbn 4)                 |

# Symphony No. 4

#### (E minor)

TROMBONE III

2

Johannes Brahms, Op. 98

#55