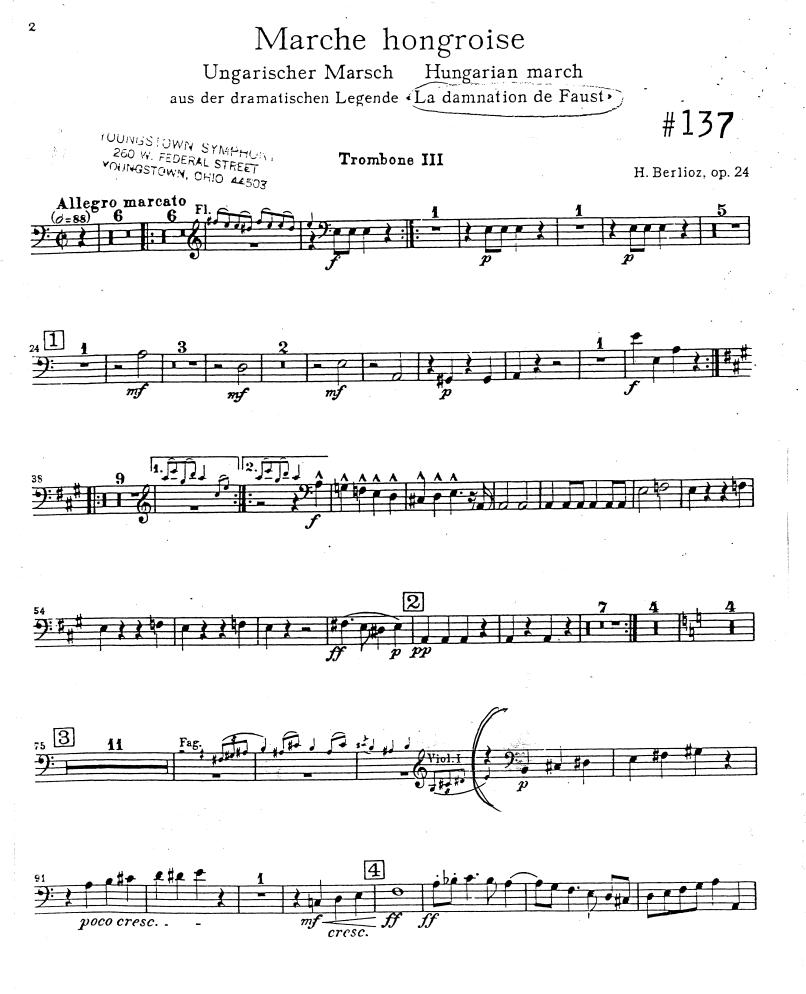

#### **EXCERPTS:**

| Berlioz:  | The Damnation of Faust, Rakoczy March - 6m before 4 until 2m after 5                           |
|-----------|------------------------------------------------------------------------------------------------|
| Brahms:   | Symphony No. 1, Fourth Mvt. Chorale                                                            |
| Brahms:   | Symphony No. 4, Fourth Mvt. Letter E to 9m before Letter F                                     |
| Wagner:   | Ride of the Valkyries, m.58 - 77                                                               |
| Strauss:  | Ein Heldenleben, Battle Scene.<br>a. 51 to 53,<br>b. 55 to 2m after 56<br>c. 3 before 64 to 65 |
| Respighi: | Fontane di Roma - 12 to 5m before 16                                                           |
| Kodaly:   | Hary Janos Suite - Fourth Mvt (Napoleon) - 5m after 5 to 10m after 6                           |
| Mahler:   | Symphony No. 2 - Fifth Mvt. 1m before 25 through 8m after Rehearsal 26 (Tbn 4)                 |

**YOUNGSTOWN SYMPHONY ORCHESTRA** EXCELLENCE • EDUCATION • TRADITION • INNOVATION DeYor Performing Arts Center, 260 West Federal Street, Youngstown, Ohio 44503-1256 330-744-4269 • FAX 330-744-1441 • www.youngstownsymphony.com

Trombone III

3

Printed in Germany