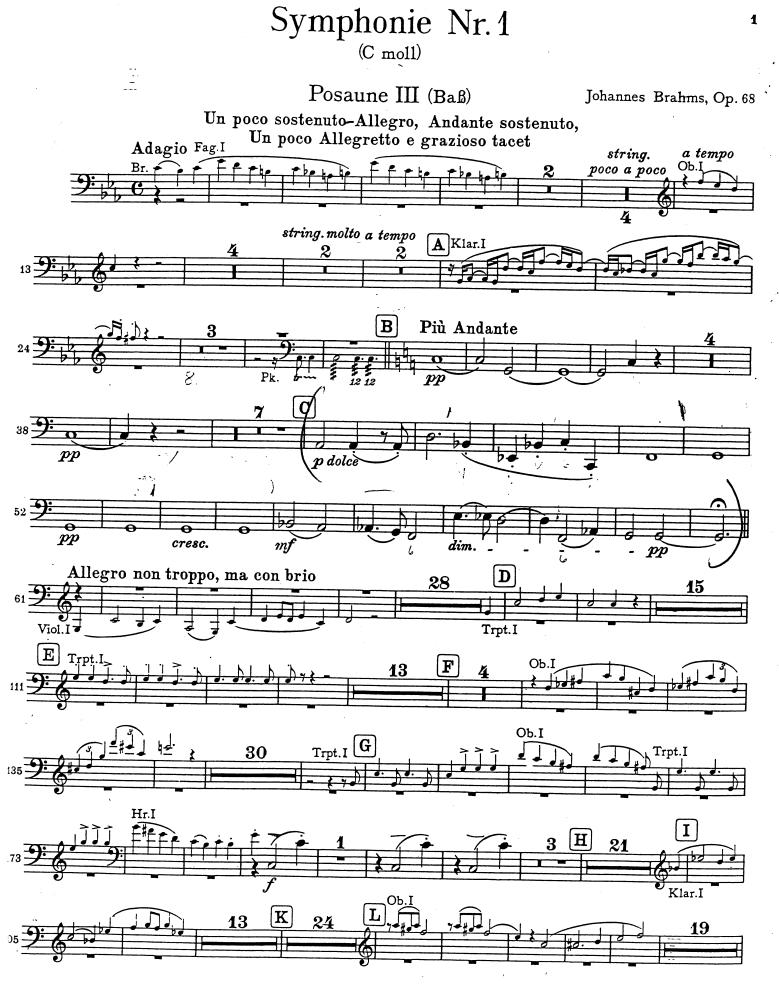

#### **EXCERPTS:**

| Berlioz:  | The Damnation of Faust, Rakoczy March - 6m before 4 until 2m after 5                           |
|-----------|------------------------------------------------------------------------------------------------|
| Brahms:   | Symphony No. 1, Fourth Mvt. Chorale                                                            |
| Brahms:   | Symphony No. 4, Fourth Mvt. Letter E to 9m before Letter F                                     |
| Wagner:   | Ride of the Valkyries, m.58 - 77                                                               |
| Strauss:  | Ein Heldenleben, Battle Scene.<br>a. 51 to 53,<br>b. 55 to 2m after 56<br>c. 3 before 64 to 65 |
| Respighi: | Fontane di Roma - 12 to 5m before 16                                                           |
| Kodaly:   | Hary Janos Suite - Fourth Mvt (Napoleon) - 5m after 5 to 10m after 6                           |
| Mahler:   | Symphony No. 2 - Fifth Mvt. 1m before 25 through 8m after Rehearsal 26 (Tbn 4)                 |