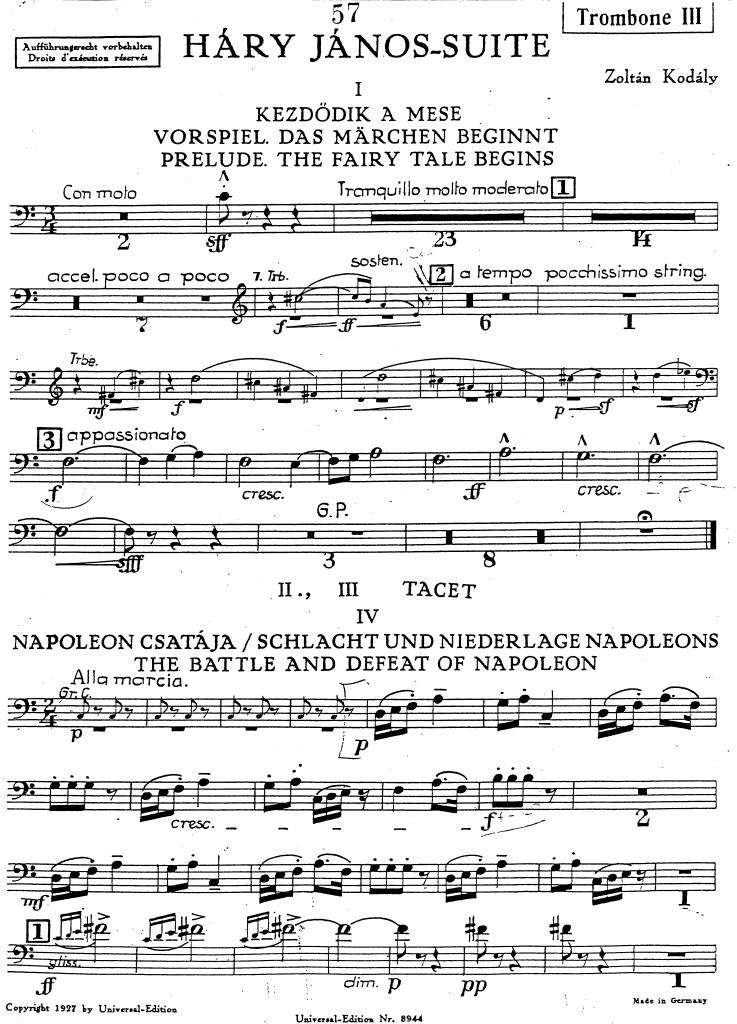

#### **EXCERPTS:**

| Berlioz:  | The Damnation of Faust, Rakoczy March - 6m before 4 until 2m after 5                           |
|-----------|------------------------------------------------------------------------------------------------|
| Brahms:   | Symphony No. 1, Fourth Mvt. Chorale                                                            |
| Brahms:   | Symphony No. 4, Fourth Mvt. Letter E to 9m before Letter F                                     |
| Wagner:   | Ride of the Valkyries, m.58 - 77                                                               |
| Strauss:  | Ein Heldenleben, Battle Scene.<br>a. 51 to 53,<br>b. 55 to 2m after 56<br>c. 3 before 64 to 65 |
| Respighi: | Fontane di Roma - 12 to 5m before 16                                                           |
| Kodaly:   | Hary Janos Suite - Fourth Mvt (Napoleon) - 5m after 5 to 10m after 6                           |
| Mahler:   | Symphony No. 2 - Fifth Mvt. 1m before 25 through 8m after Rehearsal 26 (Tbn 4)                 |