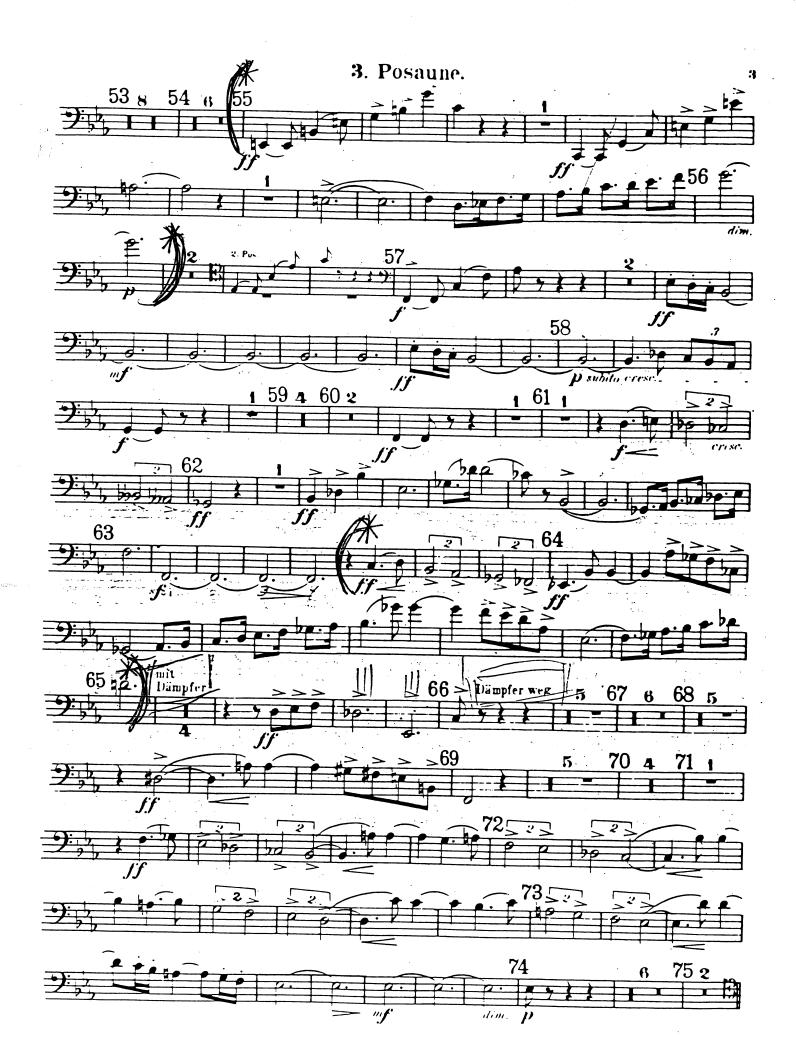

LKÜREN

aus dem Musik-Drama

## **DIE WALKÜRE**

von

### RICHARD WAGNER.

3<sup>te</sup> POSAUNE.





2 3. Posaune. 24 beinche 23 brinche duppelt Wieder duppelt su schnell sehr ruhig sum Andl lebhuft riel ruhiger poco culando 3 F 4 2 ruhig doppelt to schnell 27 ciwas ruhiger. 28 lang-amer.  $p\bar{p}$ 5 26 25 wiederschirruhiks 6 3 2  $p \geq$  $p \ge$  $p\bar{p}$ 1 30 29 11 a tempo 2 11 poco accri ¥ poco calando *p*~ mj Cresc. cresi 334 31 32 Müssig langsam Solovialine. 13 pp< mf= . p dim. 36 γ 1 35 234 3 5 Discited~ 117 dim.PP pp 38 37 nif dim <"f>pp 'pp fv dim. immer ruhiger 39.1 40 जग 8 Tromp. 44 Wieder lebhaft. 42 43 8 Etwas breiter. Lebhaft. 6 7 Tr. h. d. Scepe. h.d. trene. 45 48 46 6 3 p p p = cresc. p Festes Zeitmass. 49 6 s¢, <sup>k</sup>51 5 P 52 4 ff aushalter!! senza dim. ſſ











р



ff

















4. Posaune.



6