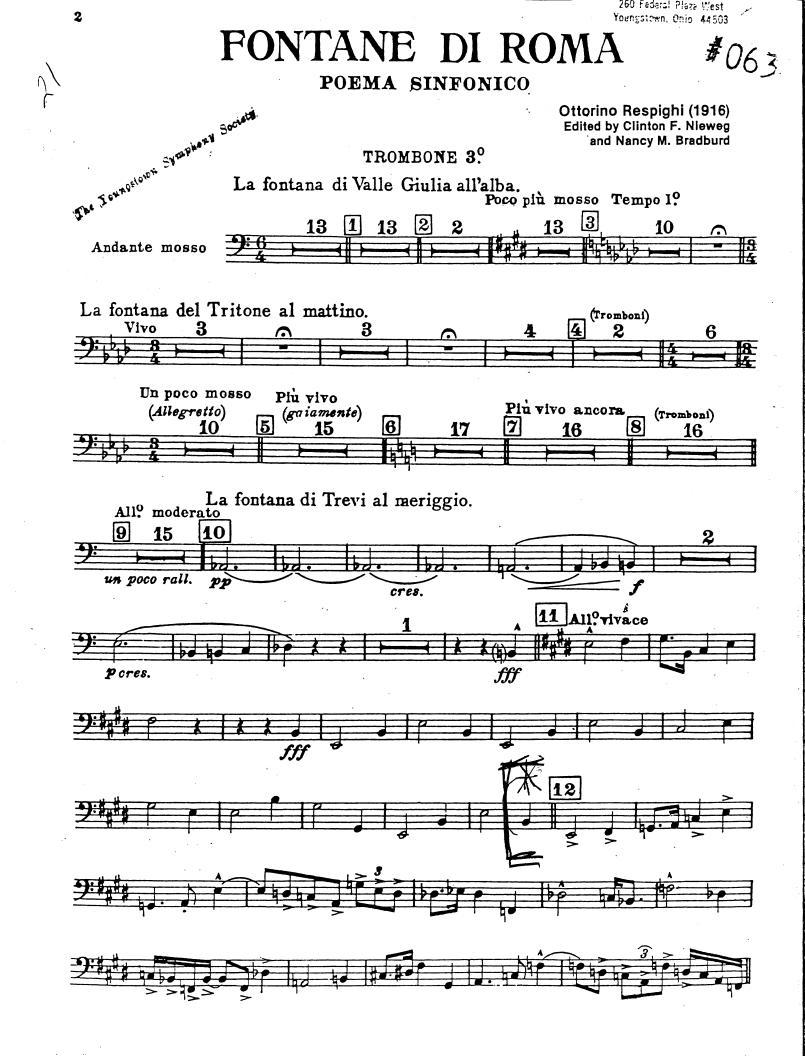

#### **EXCERPTS:**

| Berlioz:  | The Damnation of Faust, Rakoczy March - 6m before 4 until 2m after 5                           |
|-----------|------------------------------------------------------------------------------------------------|
| Brahms:   | Symphony No. 1, Fourth Mvt. Chorale                                                            |
| Brahms:   | Symphony No. 4, Fourth Mvt. Letter E to 9m before Letter F                                     |
| Wagner:   | Ride of the Valkyries, m.58 - 77                                                               |
| Strauss:  | Ein Heldenleben, Battle Scene.<br>a. 51 to 53,<br>b. 55 to 2m after 56<br>c. 3 before 64 to 65 |
| Respighi: | Fontane di Roma - 12 to 5m before 16                                                           |
| Kodaly:   | Hary Janos Suite - Fourth Mvt (Napoleon) - 5m after 5 to 10m after 6                           |
| Mahler:   | Symphony No. 2 - Fifth Mvt. 1m before 25 through 8m after Rehearsal 26 (Tbn 4)                 |