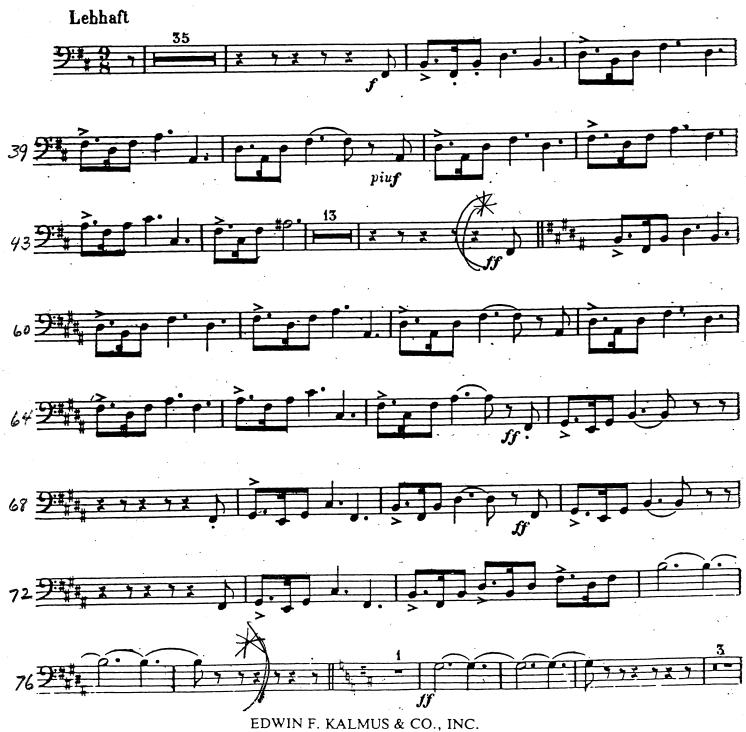

## DER RITT DER WALKÜREN

aus dem Musik-Drama

## **DIE WALKÜRE**

von

### RICHARD WAGNER.

3<sup>te</sup> POSAUNE.

2 3. Posaune. 24 beinche 23 brinche duppelt Wieder duppelt su schnell sehr ruhig sum Andl lebhuft riel ruhiger poco culando 3 F 4 2 ruhig doppelt to schnell 27 ciwas ruhiger. 28 lang-amer.  $p\bar{p}$ 5 26 25 wiederschirruhiks 6 3 2  $p \geq$  $p \ge$  $p\bar{p}$ 1 30 29 11 a tempo 2 11 poco accri ¥ poco calando *p*~ mj Cresc. cresi 334 31 32 Müssig langsam Solovialine. 13 pp< mf= . p dim. 36 γ 1 35 234 3 5 Discited~ 117 dim.PP pp 38 37 nif dim <"f>pp 'pp fv dim. immer ruhiger 39.1 40 जग 8 Tromp. 44 Wieder lebhaft. 42 43 8 Etwas breiter. Lebhaft. 6 7 Tr. h. d. Scepe. h.d. trene. 45 48 46 6 3 p p p = cresc. p Festes Zeitmass. 49 6 s¢, <sup>k</sup>51 5 P 52 4 ff aushalter!! senza dim. ſſ