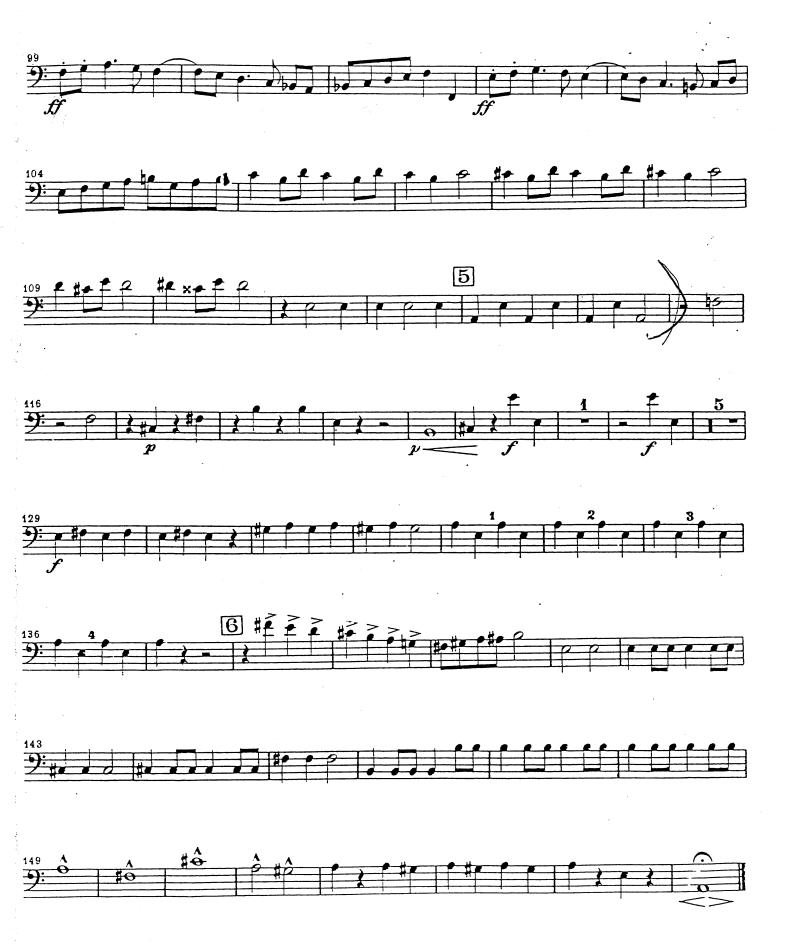

#### **EXCERPTS:**

| Berlioz:  | The Damnation of Faust, Rakoczy March - 6m before 4 until 2m after 5                           |
|-----------|------------------------------------------------------------------------------------------------|
| Brahms:   | Symphony No. 1, Fourth Mvt. Chorale                                                            |
| Brahms:   | Symphony No. 4, Fourth Mvt. Letter E to 9m before Letter F                                     |
| Wagner:   | Ride of the Valkyries, m.58 - 77                                                               |
| Strauss:  | Ein Heldenleben, Battle Scene.<br>a. 51 to 53,<br>b. 55 to 2m after 56<br>c. 3 before 64 to 65 |
| Respighi: | Fontane di Roma - 12 to 5m before 16                                                           |
| Kodaly:   | Hary Janos Suite - Fourth Mvt (Napoleon) - 5m after 5 to 10m after 6                           |
| Mahler:   | Symphony No. 2 - Fifth Mvt. 1m before 25 through 8m after Rehearsal 26 (Tbn 4)                 |

Trombone III

3

Printed in Germany