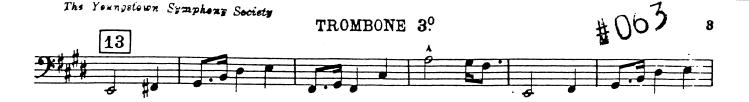

#### **EXCERPTS:**

| Berlioz:  | The Damnation of Faust, Rakoczy March - 6m before 4 until 2m after 5                           |
|-----------|------------------------------------------------------------------------------------------------|
| Brahms:   | Symphony No. 1, Fourth Mvt. Chorale                                                            |
| Brahms:   | Symphony No. 4, Fourth Mvt. Letter E to 9m before Letter F                                     |
| Wagner:   | Ride of the Valkyries, m.58 - 77                                                               |
| Strauss:  | Ein Heldenleben, Battle Scene.<br>a. 51 to 53,<br>b. 55 to 2m after 56<br>c. 3 before 64 to 65 |
| Respighi: | Fontane di Roma - 12 to 5m before 16                                                           |
| Kodaly:   | Hary Janos Suite - Fourth Mvt (Napoleon) - 5m after 5 to 10m after 6                           |
| Mahler:   | Symphony No. 2 - Fifth Mvt. 1m before 25 through 8m after Rehearsal 26 (Tbn 4)                 |