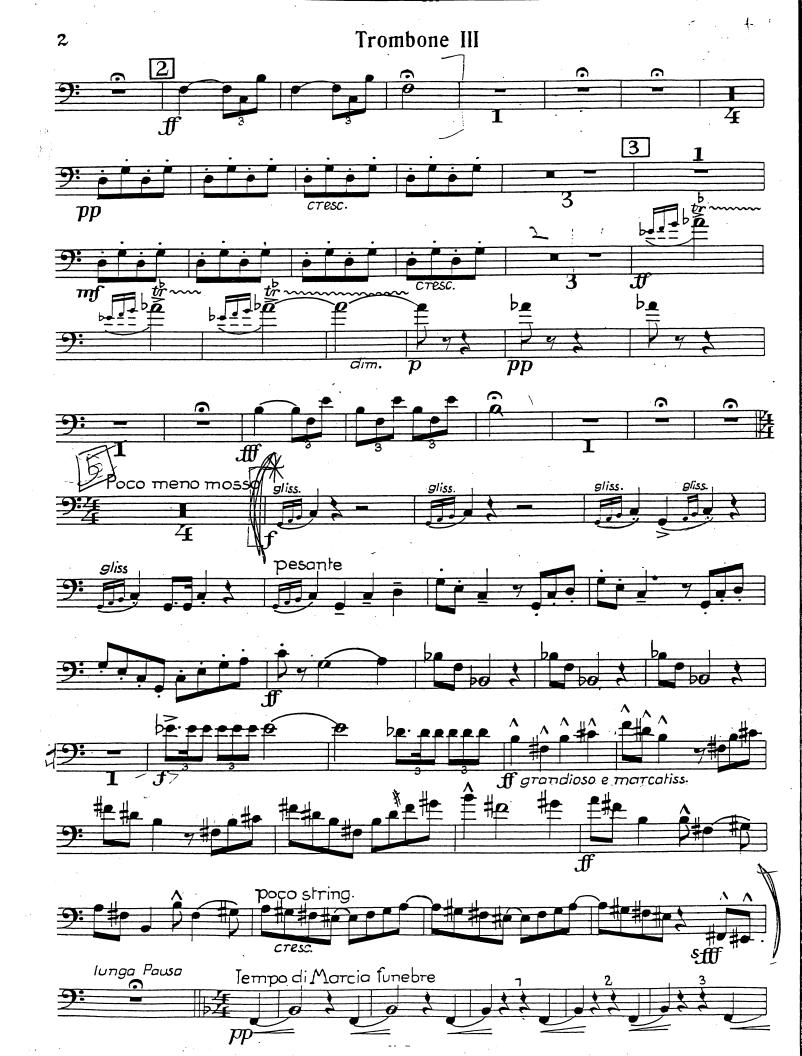

#### **EXCERPTS:**

| Berlioz:  | The Damnation of Faust, Rakoczy March - 6m before 4 until 2m after 5                           |
|-----------|------------------------------------------------------------------------------------------------|
| Brahms:   | Symphony No. 1, Fourth Mvt. Chorale                                                            |
| Brahms:   | Symphony No. 4, Fourth Mvt. Letter E to 9m before Letter F                                     |
| Wagner:   | Ride of the Valkyries, m.58 - 77                                                               |
| Strauss:  | Ein Heldenleben, Battle Scene.<br>a. 51 to 53,<br>b. 55 to 2m after 56<br>c. 3 before 64 to 65 |
| Respighi: | Fontane di Roma - 12 to 5m before 16                                                           |
| Kodaly:   | Hary Janos Suite - Fourth Mvt (Napoleon) - 5m after 5 to 10m after 6                           |
| Mahler:   | Symphony No. 2 - Fifth Mvt. 1m before 25 through 8m after Rehearsal 26 (Tbn 4)                 |